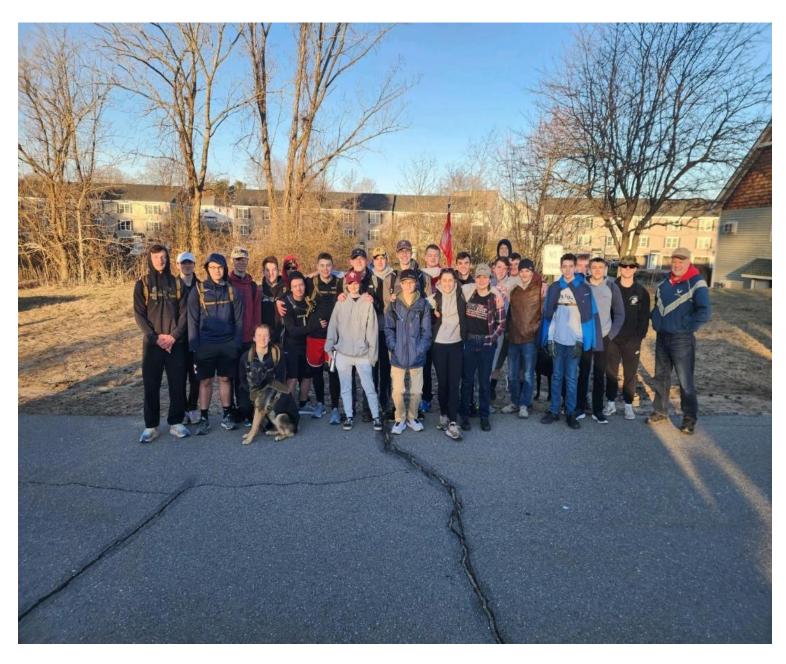

9

PINKERTON ACADEMY AF JROTC OBSERVE THE "BATAAN DEATH MARCH"

On 8 Apr 23, 25 Cadets (and 1 K-9) from the Pinkerton Academy Air Force Junior ROTC (AFJROTC) program in Derry along with three other AFJROTC units in the State participated in a re-enactment of a portion of the Bataan Death March by walking a 14-mile rail trail from Derry to Salem. Hampstead Post Commander/Pinkerton AFJROTC Director Howie Steadman (far right) and his NCO assistant led the group on the march whose purpose it was to educate the cadets on this historical event, bond with other units' personnel, get some exercise and pick up some litter along the way!