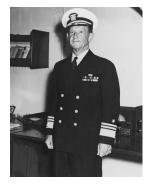

<u>Shigeyoshi Inoue</u>, commander of the Fourth Fleet of the Imperial Japanese Navy

<u>Frank Jack Fletcher</u>, commander of U.S. Task Force 17