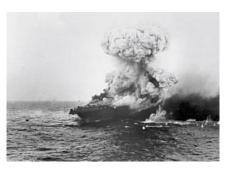

# Battle of the Coral Sea

The **Battle of the Coral Sea**, from 4 to 8 May 1942, was a major <u>naval battle</u> between the <u>Imperial Japanese</u> <u>Navy</u> (IJN) and naval and air forces of the United States and Australia. Taking place in the <u>Pacific Thea-</u> <u>tre</u> of <u>World War II</u>, the battle is historically significant as the first naval action in which the opposing fleets neither sighted nor fired upon one another, attacking over the horizon with <u>aircraft carriers</u> instead.

To strengthen their defensive position in the South Pacific, the Japanese decided to invade and occupy Port <u>Moresby</u> (in <u>New Guinea</u>) and <u>Tulagi</u> (in the southeastern <u>Solomon Islands</u>). The plan, <u>Operation Mo</u>, involved several major units of Japan's <u>Combined Fleet</u>. Two <u>fleet carriers</u> and a <u>light carrier</u> were assigned to provide air cover for the invasion forces, under the overall command of Admiral <u>Shigeyoshi Inoue</u>. The U.S. learned of the Japanese plan through <u>signals intelligence</u> and sent two <u>U.S. Navy</u> carrier task forces and a joint <u>Australian</u>-American <u>cruiser</u> force to oppose the offensive, under the overall command of U.S. Admiral <u>Frank J. Fletcher</u>.

On 3–4 May, Japanese forces <u>successfully invaded and occupied Tulagi</u>, although several supporting warships were sunk or damaged in a surprise attack by the U.S. carrier <u>Yorktown</u>. Alerted to the presence of enemy aircraft carriers, the Japanese fleet carriers advanced towards the <u>Coral Sea</u> to locate and destroy the <u>Allied</u> naval forces. On the evening of 6 May, the two carrier fleets closed to within 70 nmi (81 mi; 130 km) but did not detect each other in the darkness. The next day, both fleets launched airstrikes against what they thought was the enemy fleet carriers, but both sides actually attacked other targets. The U.S. sank the Japanese light carrier <u>Shōhō</u>, and the Japanese sank a U.S. <u>destroyer</u> and damaged the <u>fleet oiler Neosho</u>. On 8 May, both sides finally located and attacked the other's fleet carriers, with the Japanese fleet carrier <u>Shōkaku</u> damaged, the U.S. fleet carrier <u>Lexington</u> critically damaged and later scuttled, and the fleet carrier <u>Yorktown</u> lightly damaged.

Both sides having suffered heavy aircraft losses and carriers sunk or damaged, the two forces disengaged and retired from the area. Because of the loss of carrier air cover, Inoue also recalled the Port Moresby invasion fleet. Although the battle was a tactical victory for the Japanese in terms of ships sunk, it has been described as a strategic victory for the Allies. The battle marked the first time since the start of the war that a major Japanese advance had been turned back. More importantly, the damage to *Shōkaku* and the aircraft losses of *Zuikaku* prevented both ships from participating in the <u>Battle of Midway</u> the following month.